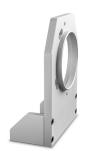

## Clamping mechanics for TCCRxx064, TCCRxM064-x, LTCLCR064-x

**CMHOCR series** are special mounting clamps for CORE telecentric lenses and illuminators. CMHOCR mounting clamps have been designed to give even more flexibility for integration of CORE lenses and illuminators.

#### **Mechanical specifications**

| Length              | (mm) | 150.0 |
|---------------------|------|-------|
| Width               | (mm) | 200.0 |
| Height              | (mm) | 80.0  |
| Optical axis height | (mm) | 125.0 |
| Mass                | (g)  | 848   |